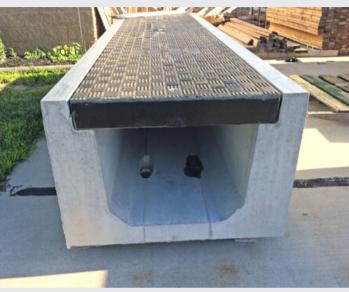

#### **Trench Covers**

Srishti Precast delivers custom-made composite covers to fit your precast trenching systems.