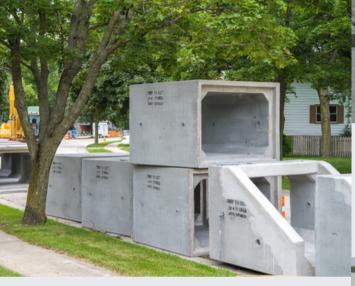

#### **Box Culverts**

Precast Box Culverts are one of the most versatile and cost effective structural precast concrete products on the market today.